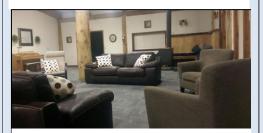

## THE MAIN LODGE

Conference Room

Hidden Gazebo

Dining on the patio

"Families are like fudge... mostly sweet with a few nuts!"

Kitchen

Forest Setting

THE MAIN LODGE HAS LODGING IN PRIVATE ROOMS, FAMILY ROOMS, DORM-STYLE ROOMS AND CABINS