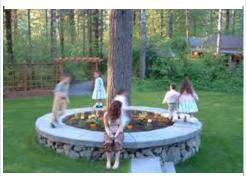

## THE MAIN LODGE

Conference Room

Hidden Gazebo

Dining on the patio

"Families are like fudge... mostly sweet with a few nuts!"

Kitchen

Forest Setting

THE MAIN LODGE HAS LODGING IN PRIVATE ROOMS, FAMILY ROOMS, DORM-STYLE ROOMS AND CABINS