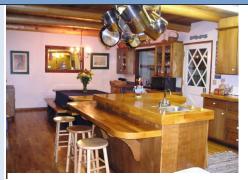

## THE MAIN LODGE

Conference Room

Hidden Gazebo

Dining on the patio

"Families are like fudge... mostly sweet with a few nuts!"

Kitchen

Forest Setting

THE MAIN LODGE HAS LODGING IN PRIVATE ROOMS, FAMILY ROOMS, DORM-STYLE ROOMS AND CABINS